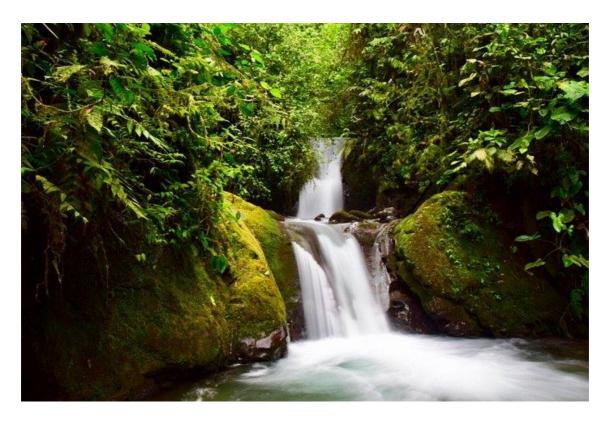

# MINDO THE CLOUD FOREST, HUMMINGBIRDS GARDEN & CHOCOLATE TOUR DAY TOUR

Mindo is a small picturesque town with a diversity of outdoor activities, from relaxing to adventure. It is one of the best places for bird watching in the world, with around 500 species.

Get ready for an unforgettable day trip to Mindo from Quito, immerse yourself in tropical nature, walk through the deep green forest.

Visit to hummingbirds Alambi. The Hummingbirds are the smallest birds and are the most characteristic group of Ecuador, in our country we have 124 species of the 320 in the world.