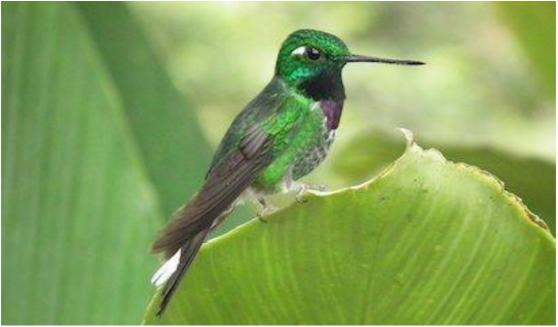

Get ready for an unforgettable day trip to Mindo from Quito, immerse yourself in tropical nature, walk through the deep green forest.

Visit to hummingbirds Alambi. The Hummingbirds are the smallest birds and are the most characteristic group of Ecuador, in our country we have 124 species of the 320 in the world.

The garden of Alambi is an ideal place to enjoy nature you will find a refuge for these beautiful birds where you will see varieties of species in which the beauty of the hummingbird stands out and being the main attraction for tourists.